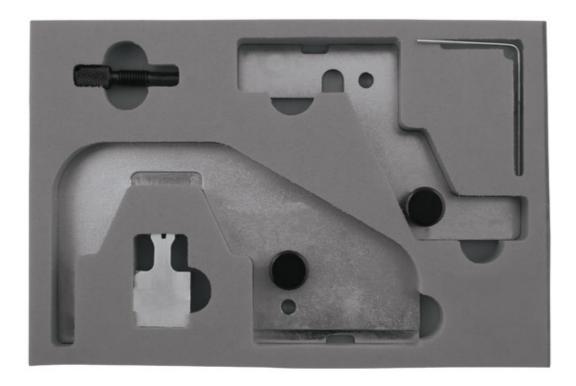

## **Engine Timing Tool Kit - for Ford 2.0 EcoBoost**

Designed specifically for the chain drive 2.0 and 2.3L direct injection petrol engines fitted with variable valve timing.